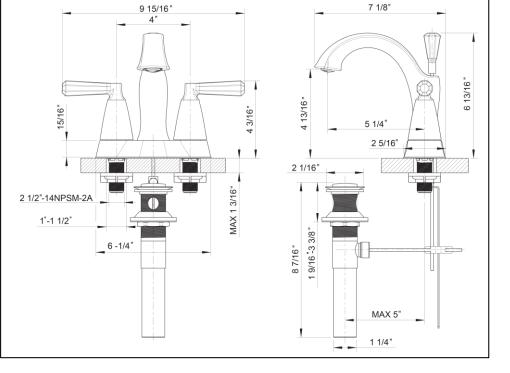

# **ULTRA®** LAVATORY FAUCET

- Z Collection
- **Two-Handle Deck Mount**
- **3-Hole Installation**
- 4" Centerset

## STANDARD SPECIFICATIONS

- Ceramic disc cartridge .
- . Hybrid waterway
- Matching pop-up assembly
- Brass shank inlet with 1/2" male NPSM connection

CALGreen

NEOPERL<sup>®</sup> aerator 1.5gpm max @ 60psi