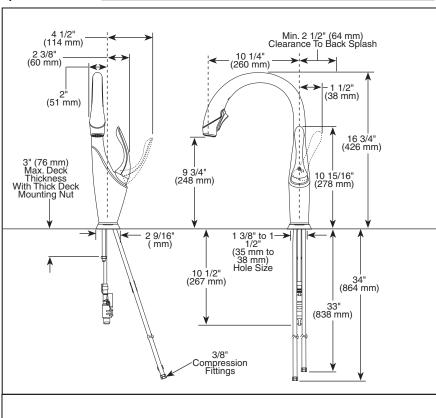

## **STANDARD SPECIFICATIONS:**

- Single handle, 2-function pull-down kitchen faucets for mounting on single, two, three, and four hole sinks
- Smart Touch® on/off functionality.
- On-off indicator light also signals when batteries run low.
- 16 3/4" (426 mm) high, 10 1/4 (260 mm) long, spout swings 360°
- Lever handle. Control mechanism shall be full-motion valve cartridge.
- Touch-Clean® sprayhead.
- Quick connect hoses
- Pull-down wand operates in an aerated or spray mode via ergonomic button.
- MagneDock® magnetic docking.
- Thin deck mounting aid to help secure product if used on thin sinks
- Spacer for mounting nut to reduce number of turns required for installation.
- Mounting wrench to assist in tightening mounting nut securely.
- Hose travels inside mounting shank so it will not interfere with deck edges