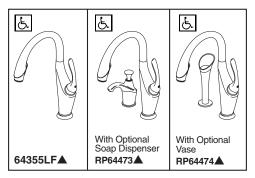

# KITCHEN **FAUCETS**

- Vuelo<sup>™</sup> Collection
  Single Handle Deck Mount
- 2-Function Pull-Down
- Single, 2, 3, or 4 Hole Sink Applications
- Centermount
- Optional Vase and Soap Dispenser
- MagneDock® Magnetic Docking

## **STANDARD SPECIFICATIONS:**

- Single handle, 2-function pull-down kitchen faucets for mounting on single, two, three, and four hole sinks
- Smart Touch® on/off functionality.
- On-off indicator light also signals when batteries run low.
- 16 3/4" (426 mm) high, 10 1/4 (260 mm) long, spout swings 360°
- Lever handle. Control mechanism shall be full-motion valve cartridge.
- Touch-Clean® sprayhead.
- Quick connect hoses
- Pull-down wand operates in an aerated or spray mode via ergonomic button.
- MagneDock® magnetic docking.
- Thin deck mounting aid to help secure product if used on thin sinks
- Spacer for mounting nut to reduce number of turns required for installation.
- Mounting wrench to assist in tightening mounting nut securely.
- Hose travels inside mounting shank so it will not interfere with deck edges