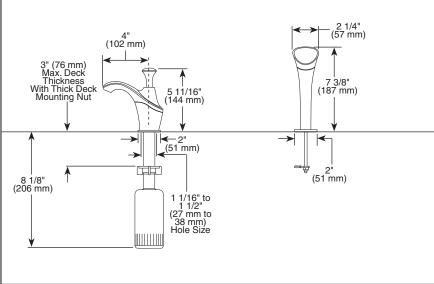

## **STANDARD SPECIFICATIONS:**

- Single handle, 2-function pull-down kitchen faucets for mounting on single, two, three, and four hole sinks
- Smart Touch® on/off functionality.
- On-off indicator light also signals when batteries run low.
- 16 3/4" (426 mm) high, 10 1/4 (260 mm) long, spout swings 360°
- Lever handle. Control mechanism shall be full-motion valve cartridge.
- Touch-Clean® sprayhead.
- Quick connect hoses
- Pull-down wand operates in an aerated or spray mode via ergonomic button.
- MagneDock® magnetic docking.
- Thin deck mounting aid to help secure product if used on thin sinks
- Spacer for mounting nut to reduce number of turns required for installation.
- Mounting wrench to assist in tightening mounting nut securely.
- Hose travels inside mounting shank so it will not interfere with deck edges