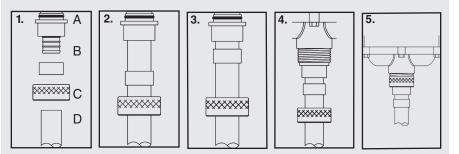

## MANABLOC® PEX Crimp Supply Connections 48414, 48416, 50141, 50151

THE WATER SUPPLY TO THE MANABLOC SHALL BE TURNED OFF BEFORE ATTEMPTING INSTALLATION OF CRIMP SUPPLY ADAPTERS.

- Slide the supplied swivel nut (D) and a crimp ring (C) 43640 for 3/4" tubing; 43660 for 1" onto the tubing (threads of the nut toward the end of the tubing).
- 2. Insert the barbed end of the fitting (B) fully into the end of the tubing as shown.
- Slide the crimp ring (C) to within 1/8" to 1/4" from the end of tube. Crimp the ring with an
  appropriately sized full-circle crimp tool. DO NOT CRIMP TWICE. Refer to the current
  PureFlow installation manual for additional crimping information.
- Insuring sealing element (A) is in place and clean of any dirt or debris, wet sealing element with tap water. Insert fitting into desired supply inlet/outlet port until the fitting flange sets flush with the port.
- 5. Slide the swivel nut (D) over the crimped ring (C) and thread the nut onto the MANABLOC port, hand tighten only. DO NOT OVER TIGHTEN.