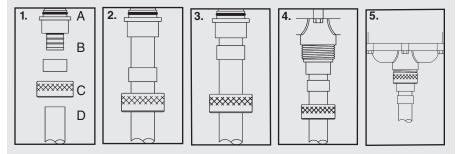

- Slide the supplied swivel nut (D) and a crimp ring (C) 43640 for 3/4" tubing; 43660 for 1" onto the tubing (threads of the nut toward the end of the tubing).
- 2. Insert the barbed end of the fitting (B) fully into the end of the tubing as shown.
- 3. Slide the crimp ring (C) to within 1/8" to 1/4" from the end of tube. Crimp the ring with an appropriately sized full-circle crimp tool. DO NOT CRIMP TWICE. Refer to the current PureFlow installation manual for additional crimping information.
- 4. Insuring sealing element (A) is in place and clean of any dirt or debris, wet sealing element with tap water. Insert fitting into desired supply inlet/outlet port until the fitting flange sets flush with the port.
- 5. Slide the swivel nut (D) over the crimped ring (C) and thread the nut onto the MANABLOC port, hand tighten only. DO NOT OVER TIGHTEN.