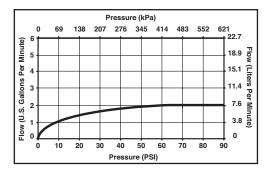

## **STANDARD SPECIFICATIONS:**

- Standard 1/2" pipe fitting.
- Metal ball connector for durability. Easy installation.
- Maximum flow rate 2.0 gpm (7.6L/min) @ 80 PSI.