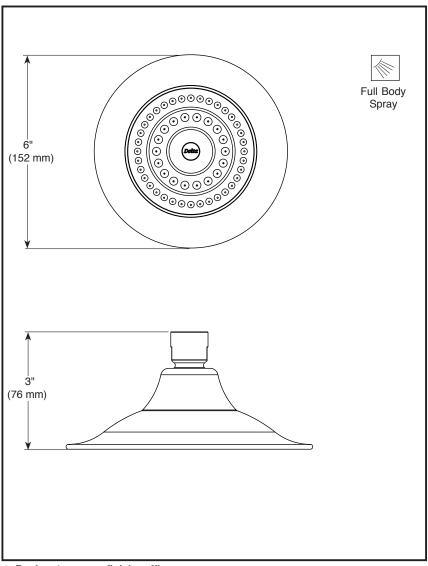

## **SHOWERHEAD**

■ Single Setting Showerhead

| Submitted Model No.: |  |
|----------------------|--|
| Specific Features:   |  |

▲ Designate proper finish suffix