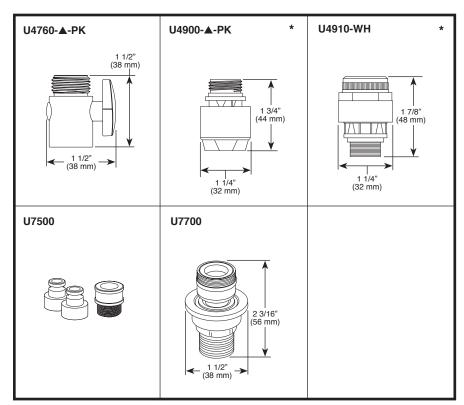

## ADAPTERS, VACUUM BREAKERS, AND VOLUME CONTROL

## **STANDARD SPECIFICATIONS:**

- Brass construction:U7500, U7700, U4760.
- Brass shield: U4900
- Quick connect: U7500, U7700.
- Atmospheric design: U4900, U4910.
- Trickle feature: U4760.
- 15/16"-27 male and 55/64"-27 female threads: U7700.