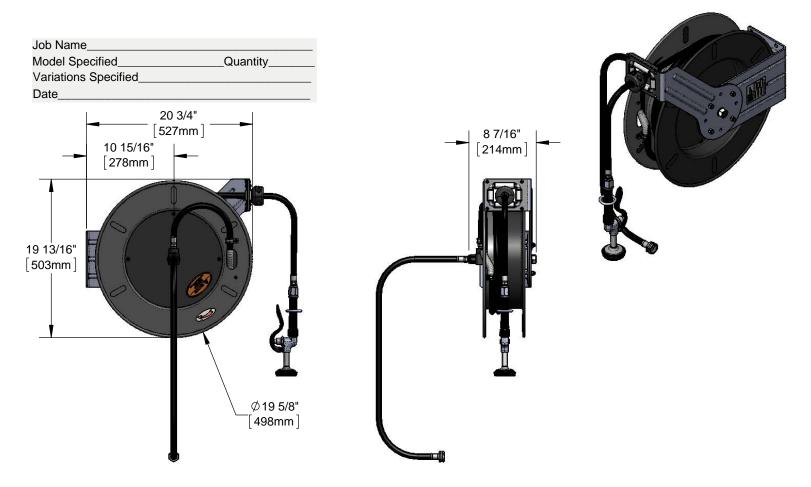

# Architect/Engineering Specifications:

Open epoxy coated steel hose reel with high flow spray valve, 3/8" x 50' heavy duty non-marking hose, ratcheting system, multi-fit bracket, adjustable hose bumper, 3/8" NPT female inlet and 3' connector hose.

#### Features & Benefits:

- Open coated hose reel
- Black high flow spray valve
- 3/8" x 50' heavy duty non-marking hose rated to 300 PSI
- Ratcheting system holds the length of hose until a slight tug
  to retract automatically
- 3/8" NPT female inlet
- Furnished with 3' connector hose, 3/8' NPT male x garden hose swivel female
- Adjustable hose bumper
- Multi-fit bracket for wall, ceiling or under counter mounting
- Material: Epoxy coated steel open reel and wall bracket, polished chrome plated spray valve