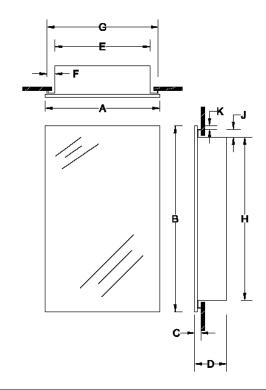

Finishes:

Housing: PT01—Basic White

Mirror: N/A

Door: UNF- Unfinished Wood

|         |                         | Dimensions In Inches |    |   |    |       |   |     |       |   |        |
|---------|-------------------------|----------------------|----|---|----|-------|---|-----|-------|---|--------|
| Model # | Description             | Α                    | В  | С | D  | E     | F | G   | Н     | J | К      |
| 607ADJ  | MEDCAB 1DR 16X22 UNF PC | 16                   | 22 | 2 | 4½ | 135/8 | 1 | 15% | 175⁄8 | 1 | 1-3/16 |