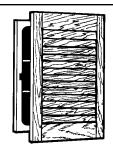

## Louver Door Medicine Cabinet

## FEATURES/TYPICAL SPECIFICATIONS

- Recess Installation
  - Wall Opening/Rough-in Dimensions: 14" x 18" x 21/2"
- Molded White Plastic Housing Polystyrene (PC)
- Louver door (WD/UNF)
  - 3/4" thick wood (pine or fir), louvered door, unfinished
- 2" zinc plated butt hinge (HG04) (2 typical)
- Magnetic catch in cabinet body flange aligns to a zinc plated cold rolled steel striker plate on door (1 typical)
- Reversible for left-hand or right-hand door swing
- White plastic shelves (PC), adjustable (ADJ) (2 typical)
- · Includes installation hardware
- Standard Pallet Quantity of 48 units