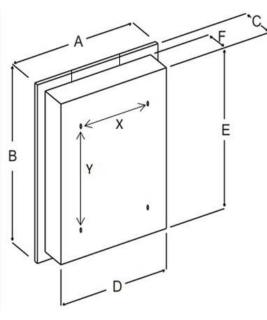

## FEATURES/TYPICAL SPECIFICATIONS

- Surface Mount Installation
  - Pre-drilled mounting holes spacing: y = 16" center-tocenter and x = 21.125" center-to-center
- Formed and welded steel housing (WB/ST)
  - 24 gauge steel construction with white, heat cured, acrylic paint finish
- Frameless mirror doors
  - 3/16" thick float glass mirror door front with 1/2" beveled edges, around perimeter of 3 assembled mirrors.
  - 10" wide mirror doors (3 typical)
  - 24 gauge steel, pan formed, door back with white, heat cured, acrylic paint finish
- 90° concealed, euro-type hinge, adjustable and self-closing with plastic and metal components (6 typical / 2 per door)
- 26 gauge galvanized steel shelves with white, heat cured, enamel paint finish (2 typical)
  - Fixed shelves removable (FX2)
- Includes installation hardware
- Pallet Quantity = 14 units

|         |                             |              |   |                     | Dimensions In Inches |            |          |          |      |  |
|---------|-----------------------------|--------------|---|---------------------|----------------------|------------|----------|----------|------|--|
| lodel # | Description                 |              | А | <b>B</b><br>28-3/16 | <b>C</b><br>5¼       | D<br>28¾   | Е<br>26¾ | F        |      |  |
| 5230    | MEDCAB 3DR 30X28 FMLS WB/ST |              |   |                     |                      |            |          | 29-11/16 | 4¾   |  |
| ERENCE  | E                           | QTY. REMARKS |   |                     | Р                    | roject     |          |          |      |  |
|         |                             |              |   |                     | L                    | ocation    |          |          |      |  |
|         |                             |              |   |                     | А                    | Architect  |          |          |      |  |
|         |                             |              |   |                     | E                    | ngineer    |          |          |      |  |
|         |                             |              |   |                     | C                    | ontractor  |          |          |      |  |
|         |                             |              |   |                     |                      | ubmitted b |          |          | Date |  |