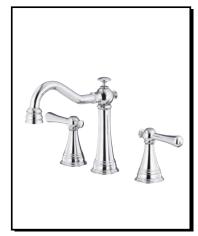

## CAPE ANNE™ TWO HANDLE WIDESPREAD LAVATORY FAUCET

Model

Flow Rate

D304026

## Description

- · Ceramic disc valves
- 6 3/4" high spout, 5 1/2" spout length
- · Metal lever handles
- 50/50 touch down drain assembly
- 3 hole mount, 6" 12" installation
- 1.5gpm (5.7L/min) maximum flow rate @60 psi

## Finishes Available

- Chrome
- Other: Refer to Price List for additional finish

| Submittal Information: |           |
|------------------------|-----------|
| Job Name:              | Location: |
| Contractor             | Contact # |