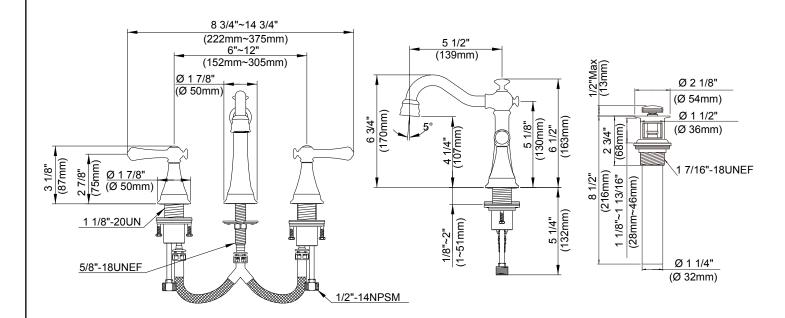

## Description

- · Ceramic disc valves
- 6 3/4" high spout, 5 1/2" spout length
- · Metal lever handles
- 50/50 touch down drain assembly
- 3 hole mount, 6" 12" installation
- 1.5gpm (5.7L/min) maximum flow rate @60 psi