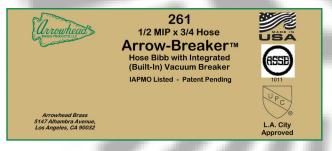

## ARROW-BREAKER™

## Hose Bibb with Integrated (Built-In) Vacuum Breaker

Removal of Tag Only by End User

All-In-One Hose Bibb & Vacuum Breaker ("Thread-On" Vacuum Breaker Not Required)

More Flow Than Standard Hose Bibb

No Noise During Operation

## **FEATURES:**

- Bright Orange ID Tag for Easy Identification by Inspectors (Removal Only by End User)
- If Backflow Occurs, Contaminated Water Evacuates out the Weep Hole
- Twice the Flow of a Hose Bibb Equipped with a "Thread-On" Vacuum Breaker
- More Flow than a Standard Hose Bibb (15 GPM @ 50 PSI)
- No Noise During Operation
- No Leak O-Ring Bonnet (No More Packing Nut, No More Leaks)
- Spring Loaded Check Valve
- ASSE 1011 & IAPMO Approved
- LA City Approved Patent Pending