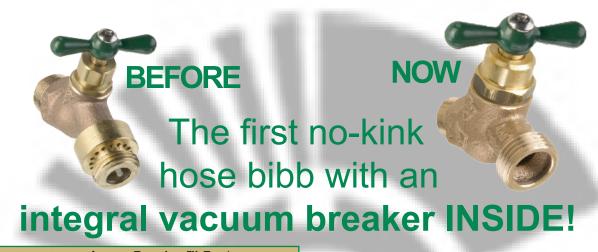

## ARROW-BREAKER™

## Hose Bibb with Integrated (Built-In) Vacuum Breaker

Removal of Tag Only by End User

All-In-One Hose Bibb & Vacuum Breaker ("Thread-On" Vacuum Breaker Not Required)

More Flow Than Standard Hose Bibb

No Noise During Operation

## **FEATURES:**

- Bright Orange ID Tag for Easy Identification by Inspectors (Removal Only by End User)
- If Backflow Occurs, Contaminated Water Evacuates out the Weep Hole
- Twice the Flow of a Hose Bibb Equipped with a "Thread-On" Vacuum Breaker
- More Flow than a Standard Hose Bibb (15 GPM @ 50 PSI)
- No Noise During Operation
- No Leak O-Ring Bonnet (No More Packing Nut, No More Leaks)
- Spring Loaded Check Valve
- ASSE 1011 & IAPMO Approved
- LA City Approved Patent Pending