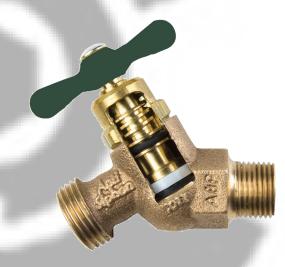

## **FEATURES:**

- Bright Orange ID Tag for Easy Identification by Inspectors (Removal Only by End User)
- If Backflow Occurs, Contaminated Water Evacuates out the Weep Hole
- Twice the Flow of a Hose Bibb Equipped with a "Thread-On" Vacuum Breaker
- More Flow than a Standard Hose Bibb (15 GPM @ 50 PSI)
- No Noise During Operation
- No Leak O-Ring Bonnet (No More Packing Nut, No More Leaks)
- Spring Loaded Check Valve
- ASSE 1011 & IAPMO Approved
- LA City Approved Patent Pending