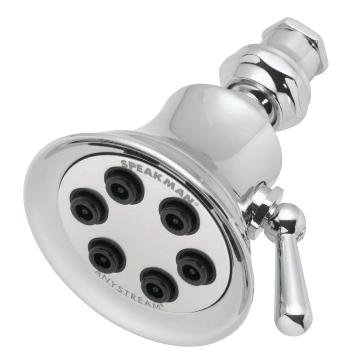

# SPEAKMAN<sup>®</sup> S-2254

## Retro Shower Head

## FEATURES:

- 6 plungers, 48 sprays
- Solid brass construction
- Spray adjusting handle
- 1/2 in. NPT inlet
- Patented plungers resist scale buildup
- 2.5 gpm (9.5 L/min) flow rate