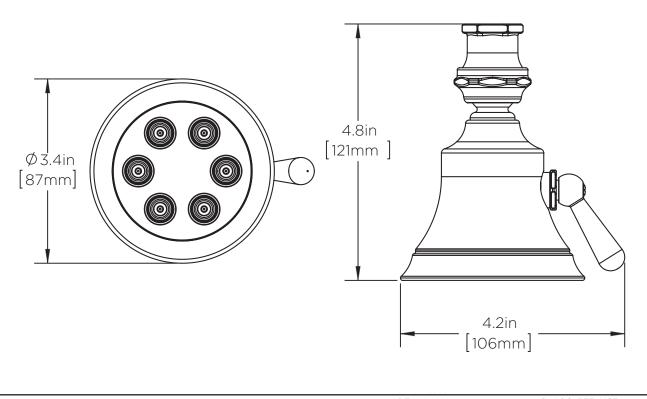

#### WARRANTY:

- Limited Lifetime Warranty (consumer use)
- 1 Year Limited (commerical use)

DIMENSIONS: NOTE: 1. All dimensions are in inches (millimeters) unless otherwise specified and are subject to change without notice.