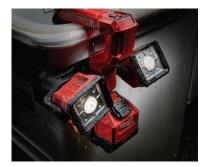

#### SPRING-LOADED BUCKET CLAMP:

Rugged Design: IP54 Rated for Extreme Weather Use