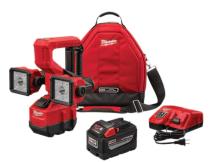

- Bucket Light Tool Only (MI2122-20)
- Bucket Light Kit One (1) Battery, Case, & Charger (MI2122-21HD)

| Item #      | Description                                                              |
|-------------|--------------------------------------------------------------------------|
| MI2122-21HD | M18™ Utility Bucket Light Kit:<br>Tool, One (1) Battery, Case, & Charger |
| MI2122-20   | M18™ Utility Bucket Light - (Tool Only)                                  |

# **BEST VALUE: BUCKET LIGHT KIT**

Utility Bucket Light Kit - Item #: MI2122-21HD Incudes Tool, One (1) Battery, Case, & Charger