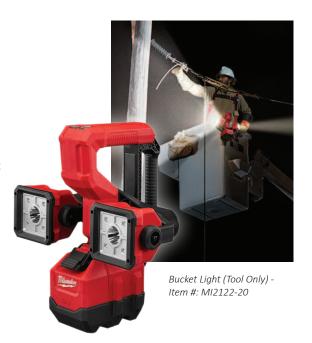

# **NEW: M18™ UTILITY BUCKET LIGHT**

Featuring Spring-Loaded Clamp for all Bucket Sizes

- Lighting Solution: 2500 Lumens with 500 yard beam distance
- **Dual Light Head:** 180° vertical and horizontal head rotation
- 3 Output Modes: Spot, Flood, Spot/Flood
- Spring-Loaded Bucket Clamp: Designed for All Bucket Sizes
- Rugged Design: for IP54 Rated for Extreme Weather Use
- Long Run-Time: Up to 4 hours on flood mode and spot/flood mode with an M18 REDLITHIUM High Demand 9.0 Battery and up to 6 hours on spot mode.
- High-Quality LEDs Designed for Longevity: Never Need Replacing and are Backed by a Limited Lifetime Warranty.

- Bucket Light Tool Only (MI2122-20)
- Bucket Light Kit One (1) Battery, Case, & Charger (MI2122-21HD)

| Item #      | Description                                                              |
|-------------|--------------------------------------------------------------------------|
| MI2122-21HD | M18™ Utility Bucket Light Kit:<br>Tool, One (1) Battery, Case, & Charger |
| MI2122-20   | M18™ Utility Bucket Light - (Tool Only)                                  |