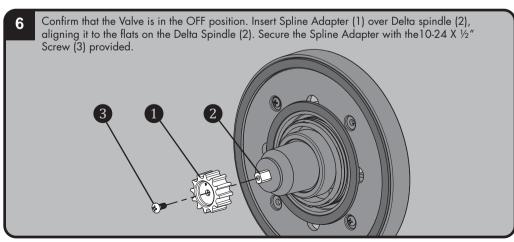

## **SAFETY TIPS**

Cover your drain to prevent loss of parts. Be sure to always wear proper eye protection.