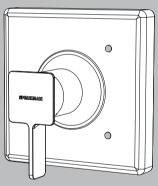

DUAL FUNCTION THERMOSTATIC CARTRIDGE CANNOT BE USED WITH SPEAKMAN UNIVERSAL VALVE TRIM. REPLACE WITH 1300/1400 CARTRIDGE OR 1300/1400 MULTICHOICE CARTRIDGE 17T CARTRIDGE

Remove existing Delta Trim Package. Unthread and remove existing Bonnet Collar from Delta

Clean front surface of wall. Ensure that the Delta Valve Stops (3) are in the open position by unthreading Valve Stop counter-clockwise. Install Valve Mounting Plate (1) to existing Delta Valve, using the 10-24 x 1-1/2" screws (2) provided. Take care to not over tighten mounting screws or damage may occur.