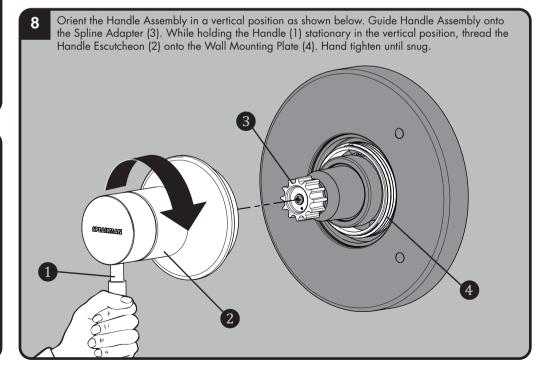

#### WARRANTY

Additional warranty information can be found at: www.speakman.com

Verify that your existing Delta Valve has the correct Cartridge installed. The Universal Valve Trim will only work with Delta's single function cartridge. If your Valve has a Dual Function Cartridge, you must replace the cartridge with a Delta 1300/1400 Series Cartridge.