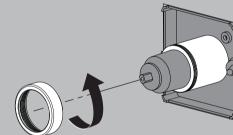

DUAL FUNCTION THERMOSTATIC CARTRIDGE CANNOT BE USED WITH SPEAKMAN UNIVERSAL VALVE TRIM. REPLACE WITH 1300/1400 CARTRIDGE OR 1300/1400 MULTICHOICE CARTRIDGE 17T CARTRIDGE

Remove existing Delta Trim Package. Unthread and remove existing Bonnet Collar from Delta