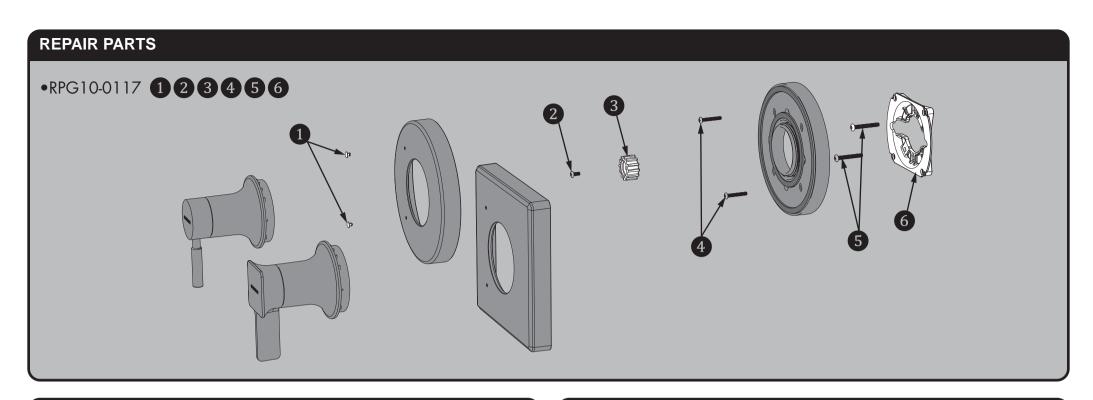

DUAL FUNCTION THERMOSTATIC CARTRIDGE CANNOT BE USED WITH SPEAKMAN UNIVERSAL VALVE TRIM. REPLACE WITH 1300/1400 CARTRIDGE OR 1300/1400 MULTICHOICE CARTRIDGE 17T CARTRIDGE

Remove existing Delta Trim Package. Unthread and remove existing Bonnet Collar from Delta



Clean front surface of wall. Ensure that the Delta Valve Stops (3) are in the open position by unthreading Valve Stop counter-clockwise. Install Valve Mounting Plate (1) to existing Delta Valve, using the 10-24 x 1-1/2" screws (2) provided. Take care to not over tighten mounting screws or damage may occur.



**NOTE:** Depending on the mounting depth of the Delta Valve, the Valve Mounting Plate (1) may contact either the surface of the wall, or the Plaster Guard of the Delta Valve when secured into the final position.