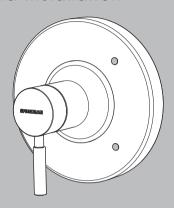

# **IMPORTANT**

- Verify that existing Valve is installed correctly per manufacturers instructions. If valve is not installed correctly, installation of the Universal Valve Trim may not be possible.
- Circular Trim Package shown for reference. While the appearance of your trim may be different, the installation steps are the same.
- This Trim Package is intended to mount only to the following Delta valves. Please verify the model of your valve prior to installation.

## **DELTA®** MultiChoice®

R10000-UNBX

R10000-UNBXHF

R10000-UNWS

R10000-UN

R10000-UNWSHF

\*NOT FOR USE WITH DIVERTER/VOLUME CONTROL MODELS