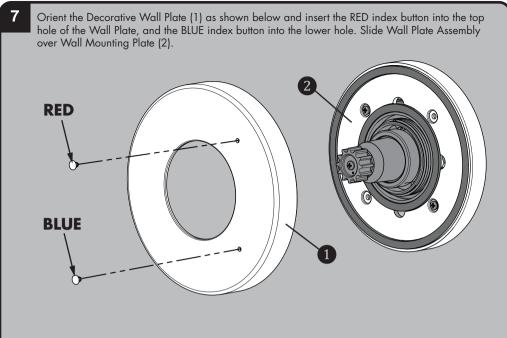

#### MAINTENANCE

•

Your new Valve Trim is designed for years of trouble-free performance. Keep it looking new by cleaning it periodically with a soft cloth. Avoid abrasive cleaners, steel wool, and harsh chemicals as these will dull the finish and void your warranty.