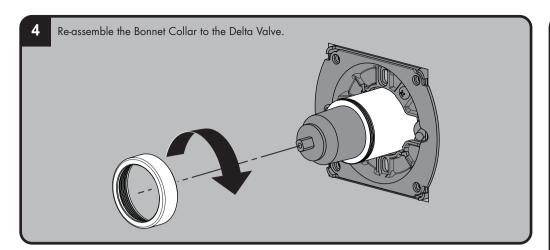

Clean front surface of wall. Ensure that the Delta Valve Stops (3) are in the open position by unthreading Valve Stop counter-clockwise. Install Valve Mounting Plate (1) to existing Delta Valve, using the 10-24 x 1-1/2" screws (2) provided. Take care to not over tighten mounting screws or damage may occur.

**NOTE:** Depending on the mounting depth of the Delta Valve, the Valve Mounting Plate (1) may contact either the surface of the wall, or the Plaster Guard of the Delta Valve when secured into the final position.