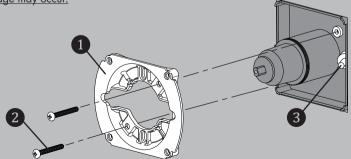

Clean front surface of wall. Ensure that the Delta Valve Stops (3) are in the open position by unthreading Valve Stop counter-clockwise. Install Valve Mounting Plate (1) to existing Delta Valve, using the 10-24 x 1-1/2" screws (2) provided. Take care to not over tighten mounting screws or damage may occur.

**NOTE:** Depending on the mounting depth of the Delta Valve, the Valve Mounting Plate (1) may contact either the surface of the wall, or the Plaster Guard of the Delta Valve when secured into the final position.