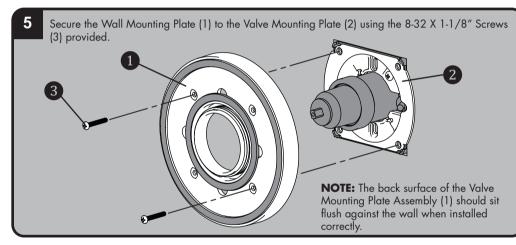

Clean front surface of wall. Ensure that the Delta Valve Stops (3) are in the open position by unthreading Valve Stop counter-clockwise. Install Valve Mounting Plate (1) to existing Delta Valve, using the 10-24 x 1-1/2" screws (2) provided. Take care to not over tighten mounting screws or damage may occur.

**NOTE:** Depending on the mounting depth of the Delta Valve, the Valve Mounting Plate (1) may contact either the surface of the wall, or the Plaster Guard of the Delta Valve when secured into the final position.