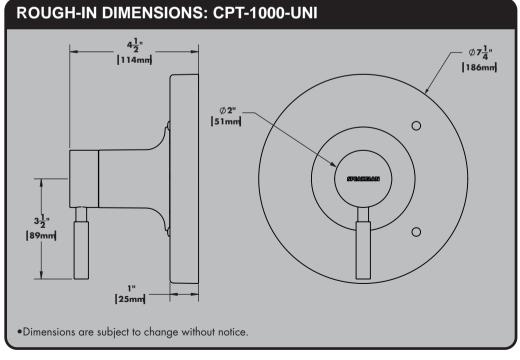

UAL FUNCTION THERMOSTATIC CARTRIDGE CANNOT BE USED WITH SPEAKMAN UNIVERSAL VALVE TRIM. REPLACE WITH 1300/1400 CARTRIDGE OR 1300/1400 MULTICHOICE CARTRIDGE 17T CARTRIDGE

Remove existing Delta Trim Package. Unthread and remove existing Bonnet Collar from Delta



Clean front surface of wall. Ensure that the Delta Valve Stops (3) are in the open position by unthreading Valve Stop counter-clockwise. Install Valve Mounting Plate (1) to existing Delta Valve, using the 10-24 x 1-1/2" screws (2) provided. Take care to not over tighten mounting screws or damage may occur.



**NOTE:** Depending on the mounting depth of the Delta Valve, the Valve Mounting Plate (1) may contact either the surface of the wall, or the Plaster Guard of the Delta Valve when secured into the final position.