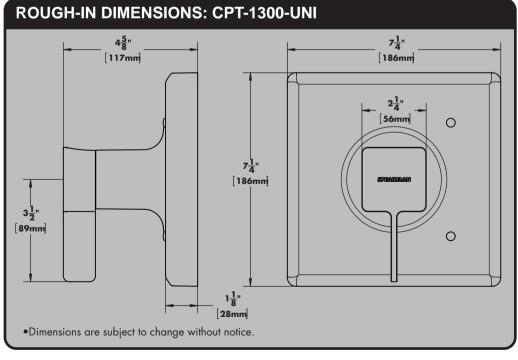

L FUNCTION THERMOSTATIC CARTRIDGE CANNOT BE USED WITH SPEAKMAN UNIVERSAL VALVE TRIM. REPLACE WITH 1300/1400 CARTRIDGE OR 1300/1400 MULTICHOICE CARTRIDGE 17T CARTRIDGE

Remove existing Delta Trim Package. Unthread and remove existing Bonnet Collar from Delta



Clean front surface of wall. Ensure that the Delta Valve Stops (3) are in the open position by unthreading Valve Stop counter-clockwise. Install Valve Mounting Plate (1) to existing Delta Valve, using the 10-24 x 1-1/2" screws (2) provided. Take care to not over tighten mounting screws or damage may occur.



**NOTE:** Depending on the mounting depth of the Delta Valve, the Valve Mounting Plate (1) may contact either the surface of the wall, or the Plaster Guard of the Delta Valve when secured into the final position.