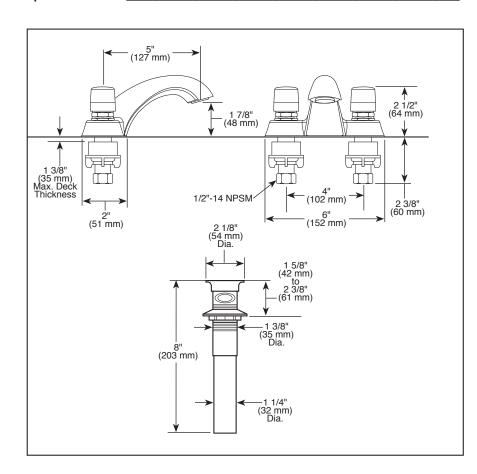

## **STANDARD SPECIFICATIONS:**

- Two handle, slow self-closing faucet. For two and three hole deck mount applications.
- 4" (102 mm) centerset.
- 3 7/16" (87 mm) long spout.
- Metering, vandal resistant, slow-close push handle.
- No lift rod hole.
- .5 gpm (1.9 L/min) vandal resistant spray outlet. Total flow per actuation must not exceed .25 gal./cycle (1.0 L/cycle)
- All operating parts must be replaceable from above the deck.
- 1/2"-14 NPSM threaded male inlet shanks.