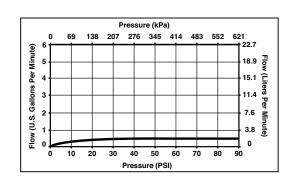

## **STANDARD SPECIFICATIONS:**

- Two handle, slow self-closing faucet. For two and three hole deck mount applications.
- 4" (102 mm) centerset.
- 3 7/16" (87 mm) long spout.
- Metering, vandal resistant, slow-close push handle.
- No lift rod hole.
- .5 gpm (1.9 L/min) vandal resistant spray outlet. Total flow per actuation must not exceed .25 gal./cycle (1.0 L/cycle)
- All operating parts must be replaceable from above the deck.
- 1/2"-14 NPSM threaded male inlet shanks.