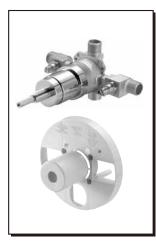

#### Model

D112000BT

### **Description**

- Temperature limit adjustment
- Back to back installation feature
- Mounting bracket & plaster guard included