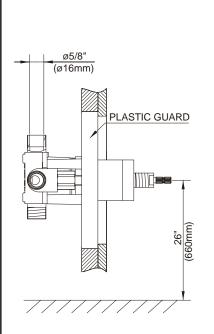

#### Model

D112000BT

### **Description**

- Temperature limit adjustment
- Back to back installation feature
- Mounting bracket & plaster guard included