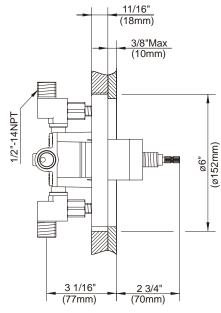

#### Model

D112000BT

### **Description**

- Temperature limit adjustment
- Back to back installation feature
- Mounting bracket & plaster guard included