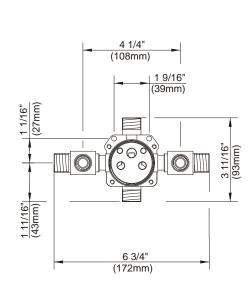

#### Model

D112000BT

### **Description**

- Temperature limit adjustment
- Back to back installation feature
- Mounting bracket & plaster guard included