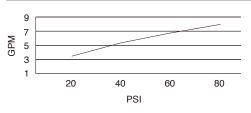

# **SPECIFICATIONS**

## SINGLE CONTROL PRESSURE BALANCE MIXING VALVE WITH SCREWDRIVER STOPS

#### Model

D112000BT

### **Description**

- Temperature limit adjustment
- Back to back installation feature
- Mounting bracket & plaster guard included

#### **Standards**



• UPC/cUPC



• ASME A112.18.1



• CSA B125



• ASSE 1016

## Flow Rate



#### **Special Packaging**

- Trim kits for this valve are packaged separately. Fits all Danze single handle tub/shower & shower only trims
- Model numbers for trim kit items include the suffix "T"



**Finishes Available** 

• Rough Brass

### Warranty

Danze products are covered by a manufacturer's limited "lifetime" warranty for manufacturing defects.







| Submitta | l Info | rmati | on |
|----------|--------|-------|----|
|----------|--------|-------|----|

Contractor: \_

Job Name: \_\_\_\_\_

Location: \_\_\_\_\_