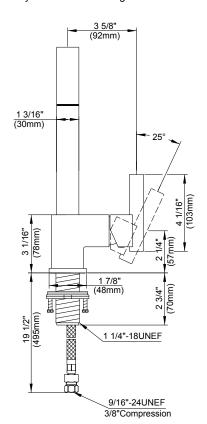

## Description

- · Ceramic disc valve
- 12" high fixed spout, 5 1/2" spout length
- Natural water stream
- · Single hole mount
- Flow rate: 2.2 gpm @ 60 psi