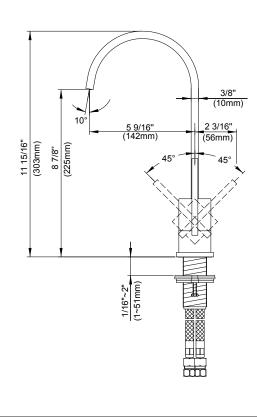

#### Model

D151644

## Description

- · Ceramic disc valve
- 12" high fixed spout, 5 1/2" spout length
- Natural water stream
- · Single hole mount
- Flow rate: 2.2 gpm @ 60 psi