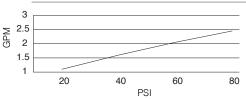

## Flow Rate

## Description

- · Ceramic disc valve
- 12" high fixed spout, 5 1/2" spout length
- Natural water stream
- · Single hole mount
- Flow rate: 2.2 gpm @ 60 psi