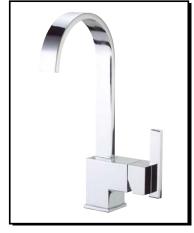

#### Model

D151644

## Description

- · Ceramic disc valve
- 12" high fixed spout, 5 1/2" spout length
- Natural water stream
- · Single hole mount
- Flow rate: 2.2 gpm @ 60 psi