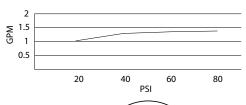

# **SPECIFICATIONS**

### OPULENCE™ SINGLE HANDLE LAVATORY FAUCET

#### Model

D225557 (Replaces D221016 series)

### Description

- Ceramic disc valve
- 4 3/4" high spout, 6" spout length
- Metal pop-up drain assembly
- · Single hole mount with optional deck plate

#### **Standards**



- UPC/cUPC
- NSF 61-9
- Energy policy act of 1992



• ASME A112.18.1



• CSA B125



Meets CA AB-1953



 ADA Accessibility Guidelines for Buildings and Facilities -

4.27.4 Controls and Mechanisms

## Flow Rate







#### Finishes Available

- Chrome
- Other: Refer to Price List for additional finish

#### **Warranty**

Danze products are covered by a manufacturer's limited "lifetime" warranty for manufacturing defects.



Job Name: \_\_\_\_\_\_

Location: \_\_\_\_\_