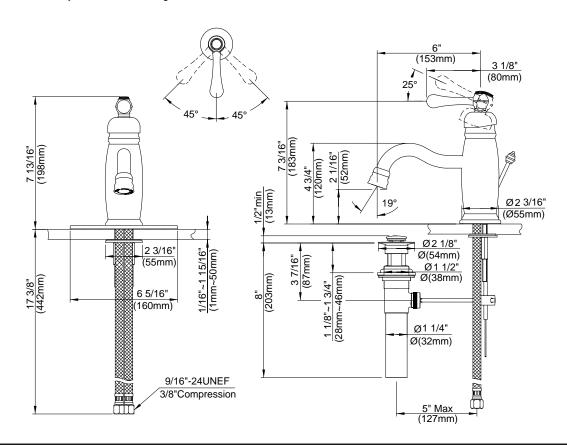

### Description

- Ceramic disc valve
- 4 3/4" high spout, 6" spout length
- Metal pop-up drain assembly
- · Single hole mount with optional deck plate