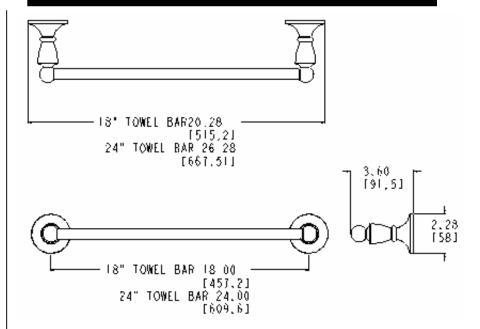

# Wembley<sup>™</sup> Technical Specification

18" & 24" Towel Bar

DN8218 & DN8224

## **Stock Numbers:**

- q DN8218BN 18" Towel Bar Brushed Nickel Finish
- q DN8224BN 24" Towel Bar Brushed Nickel Finish
- q DN8218TB 18" Towel Bar Tuscan Bronze Finish
- q DN8224TB 24" Towel Bar Tuscan Bronze Finish

#### **Materials:**

**Towel bar** posts are constructed of zinc. Bar is constructed of brass.

#### **Dimensions:**



#### **Installation Instructions:**

- 1. Position the mounting template on the wall in the desired location.
- 2. Using a level, align the template and tape it to the wall.
- Drill two 5/16" holes at each mounting post location that corresponds to your product. (We recommend using the horizontal holes for drywall installation).
- Remove the template from the wall.
- Fold ends of the plastic toggle together (see Figure 1) and insert into each hole in the wall.
- 6. Lightly tap anchors until flush with the wall.
- 7. One at a time, insert plastic pin into each of the anchors and lightly tap to activate anchor (see Figure 2). Remove pin and repeat on all anchors.
- Remove mounting posts from the product assemblies by loosening each setscrew.
- One at a time, place each mounting post over a