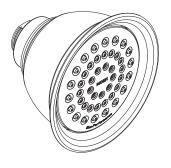

## **DESCRIPTION**

- · Available in various finishes identified by suffix
- · Fixed mount showerhead only
- Nonmetallic spray face and shell
- · Brass swivel ball assembly

# Moenflo® XL Single Function Showerhead

Models: 6302 series