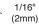

#### DESCRIPTION

- 4" Shower Drain Cover
- Brass construction
- Installs on 3-3/8" centers using 10-24UNC screws (included)

## **CRITICAL DIMENSIONS**

(DO NOT SCALE)