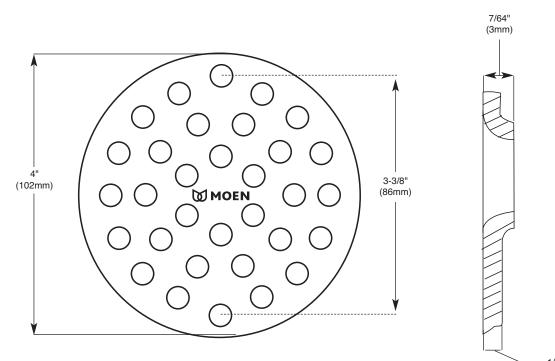

#### DESCRIPTION

- 4" Shower Drain Cover
- Brass construction
- Installs on 3-3/8" centers using 10-24UNC screws (included)

## **CRITICAL DIMENSIONS**

(DO NOT SCALE)