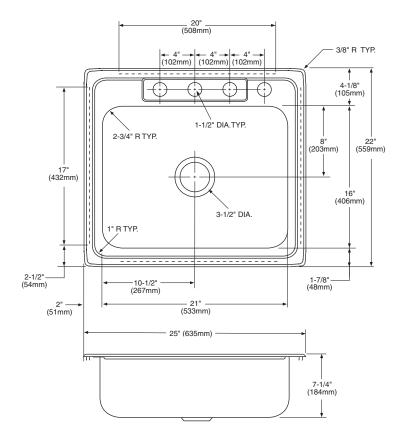

#### **SINK DESCRIPTION**

- Manufactured of 20 gauge, type 301 nickel-bearing stainless steel
- The large bowl is a minimum of 21" x 16" x 7-1/4"
- The sink ledge has four fixture mounting holes, 1-1/2" in diameter and 4" on center
- Has one 3-1/2" diameter recessed drain opening
- Soundshield undercoating maximizes sound deadening and inhibits condensation
- The exposed surfaces are polished to a lustrous satin tone finish
- Includes all necessary mounting hardware

### **CUT OUT DIMENSIONS**

 Cut out dimensions are 24-3/8" x 21-3/8", with a 3/8" corner radius. A tolerance of plus or minus1/16" is acceptable

## **CRITICAL DIMENSIONS**

(DO NOT SCALE)

FOR MORE INFORMATION CALL: 1-800-BUY-MOEN www.moen.com