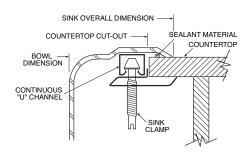

#### WARRANTY

 Warranted for ten years against material or manufacturing defects

Camelot<sup>®</sup>
Single Bowl Kitchen Sink
Model: 22224
(K-2522-4)

**Installation Detail** 