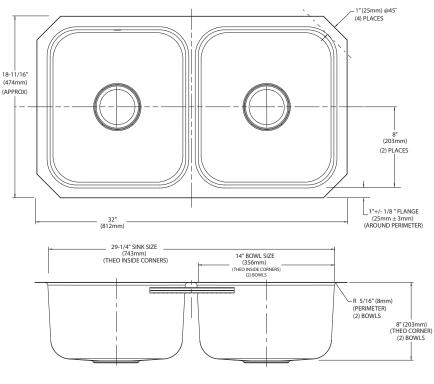

# Specifications

Lancelot® Undermount Double Bowl Kitchen Sink Model: 22396

(UMTLDE-29" x 16" x 8")

## **CRITICAL DIMENSIONS**

(DO NOT SCALE)

#### SINK DESCRIPTION

- Manufactured of 18 gauge, type 301 nickel-bearing stainless steel
- Two bowls of equal size are 14" x 16" x 8"
- Has two 3-1/2" diameter recessed drain openings
- Soundshield undercoating maximizes sound deadening and inhibits condensation
- Silicone sealant not provided
- Includes mounting bracket
- Other standard mounting hardware not included