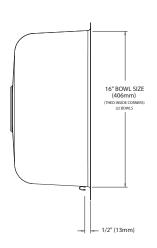

## **CRITICAL DIMENSIONS**

(DO NOT SCALE)

#### SINK DESCRIPTION

- Manufactured of 18 gauge, type 301 nickel-bearing stainless steel
- Two bowls of equal size are 14" x 16" x 8"
- Has two 3-1/2" diameter recessed drain openings
- Soundshield undercoating maximizes sound deadening and inhibits condensation
- Silicone sealant not provided
- Includes mounting bracket
- Other standard mounting hardware not included