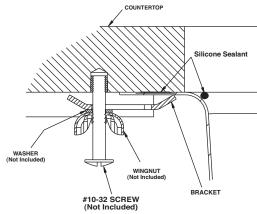

### **Installation Detail**

#### SINK DESCRIPTION

- Manufactured of 18 gauge, type 301 nickel-bearing stainless steel
- Two bowls of equal size are 14" x 16" x 8"
- Has two 3-1/2" diameter recessed drain openings
- Soundshield undercoating maximizes sound deadening and inhibits condensation
- Silicone sealant not provided
- Includes mounting bracket
- Other standard mounting hardware not included