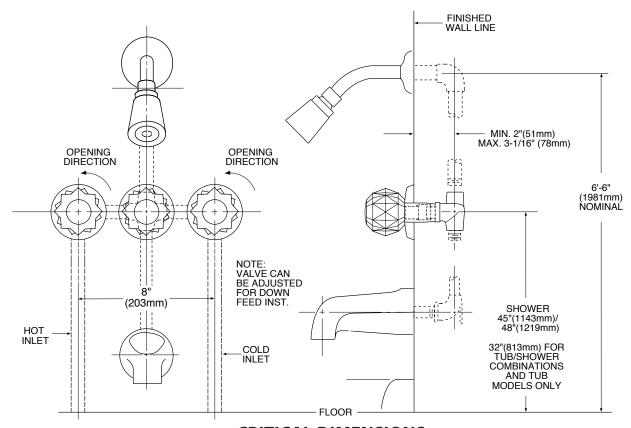

## **CRITICAL DIMENSIONS**

(DO NOT SCALE)

FOR MORE INFORMATION: 1-800-BUY-MOEN

Rev. 4/07

www.moen.com

Buy it for looks. Buy it for life.®

## Specifications

CHATEAU°
Three-Handle Tub/Shower Valve

Model: 2995

**CRITICAL DIMENSIONS** 

(DO NOT SCALE)

FOR MORE INFORMATION: 1-800-BUY-MOEN

www.moen.com