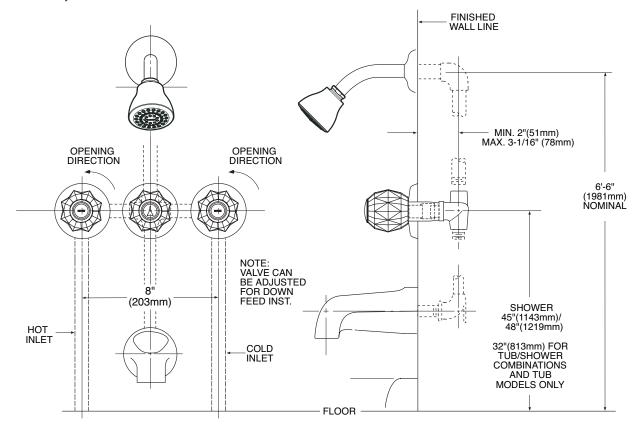

## **CRITICAL DIMENSIONS**

(DO NOT SCALE)

FOR MORE INFORMATION: 1-800-BUY-MOEN

Rev. 4/07

www.moen.com

Buy it for looks. Buy it for life.®

## Specifications

CHATEAU°
Three-Handle Tub/Shower Valve

Model: 2995

**CRITICAL DIMENSIONS** 

(DO NOT SCALE)

FOR MORE INFORMATION: 1-800-BUY-MOEN

www.moen.com