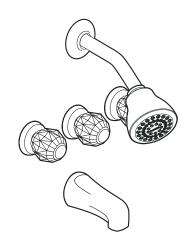

## **DESCRIPTION**

- Metal construction with chrome plated finish
- 1/2" connections: IPS exterior, CC interior
- Includes showerhead, arm and flange, tub filler spout

## **DESCRIPTION**

- Chrome plated metal construction
- 1/2" IPS connections
- Includes showerhead, arm and flange