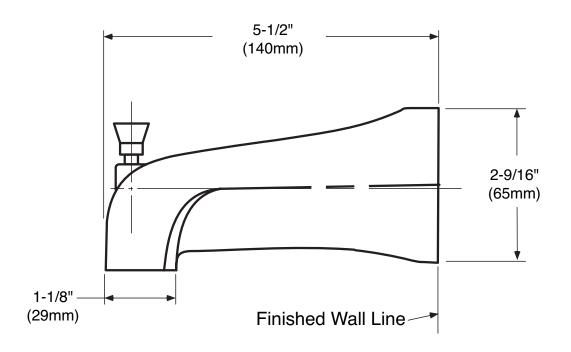

<sup>®</sup> polished brass, sand or glacier finish
- Is of slip fit design CC connections

#### OPERATION

• The diverter is designed to automatically return to the tub fill position when the valve is shut off

#### **STANDARDS**

• Designed and manufactured to comply with the requirements of: ANSI/ASME A 112.181M and all applicable requirements referenced therein

#### WARRANTY

- Lifetime limited warranty against leaks, drips and finish defects to the original consumer purchaser
- 5 year warranty if used in commercial installations



#### **Diverter Tub Spout**

| MODEL   | FINISH             |
|---------|--------------------|
| * 3803  | Chrome/Pol. Brass  |
| 3803P   | Pol. Brass         |
| * 3803S | Sand/Pol. Brass    |
| * 3803W | Glacier/Pol. Brass |

#### \* Model Discontinued



### **CRITICAL DIMENSIONS**

(DO NOT SCALE)