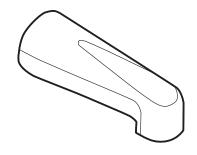

#### **DESCRIPTION**

- Metal construction with a Chrome Plated, Brushed Chrome, LifeShine® Polished Brass, Satine, Brushed Nickel, Wrought Iron, Oil Rubbed Bronze, Antique Nickel, Brushed Bronze, Pewter or Antique Bronze finish
- Designed to be installed on a 1/2" pipe with IPS threads or slip fit-CC connection, by sku

## 7" Tub Filler

| MODEL                  | FINISH            |
|------------------------|-------------------|
| <b>IPS Connections</b> |                   |
| 3828                   | Chrome            |
| 3828 BB                | Brushed Bronze    |
| 3828BC                 | Brushed Chrome    |
| 3828AN                 | Antique Nickel    |
| 3828P                  | Polished Brass    |
| 3828BN                 | Brushed Nickel    |
| 3828ST                 | Satine            |
| 3828ORB                | Oil Rubbed Bronze |
| 3828WR                 | Wrought Iron      |
| 3828PW                 | Pewter            |
| 3828AZ                 | Antique Bronze    |
| <b>CC Connections</b>  |                   |