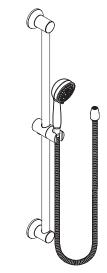

#### DESCRIPTION

- Various finishes identified by suffix
- Handheld shower
- 69" double interlock spiral hose (metal)
- Vacuum breaker
- 30" slide bar with push button height selection
- OPERATION
- 4-function: massage, vigorous, full and combination: rotate outer ring to select
- Handshower holder rotates to adjust angle of hand shower
- FLOW
- Designed to deliver 2.5 gpm (9.5 L/min) at 80 psi

### 4-Function Massaging Handshower w/Slide Bar

Models: 3867 series