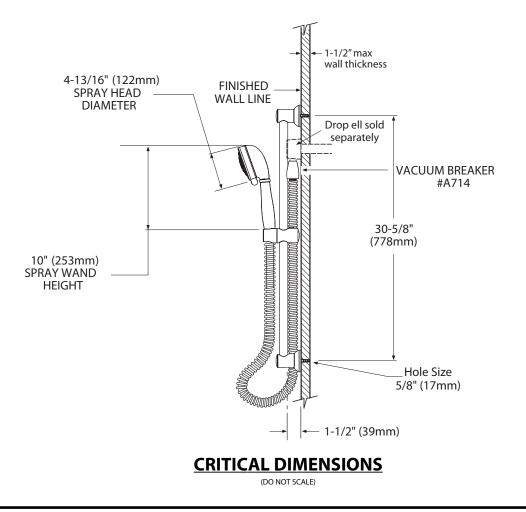

#### DESCRIPTION

- Various finishes identified by suffix
- Handheld shower
- 69" double interlock spiral hose (metal)
- Vacuum breaker
- 30" slide bar with push button height selection
- OPERATION
- 4-function: massage, vigorous, full and combination: rotate outer ring to select
- Handshower holder rotates to adjust angle of hand shower
- FLOW
- Designed to deliver 2.5 gpm (9.5 L/min) at 80 psi

### 4-Function Massaging Handshower w/Slide Bar

Models: 3867 series