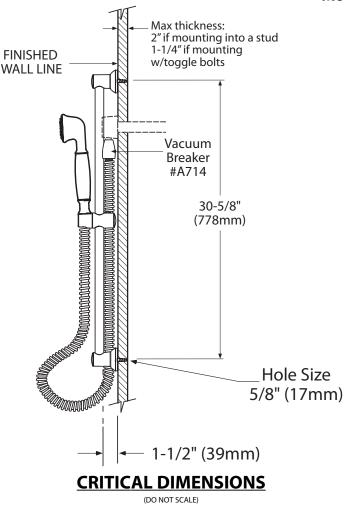

## DESCRIPTION

- Various finishes identified by suffix
- Handheld shower
- 69" double interlock spiral hose (metal)
- Vacuum breaker
- 30" slide bar with push button height selection