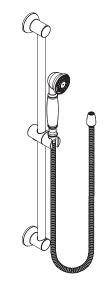

## DESCRIPTION

- Various finishes identified by suffix
- Handheld shower
- 69" double interlock spiral hose (metal)
- Vacuum breaker
- 30" slide bar with push button height selection

#### OPERATION

- Single function
- Handshower holder rotates to adjust angle of handshower