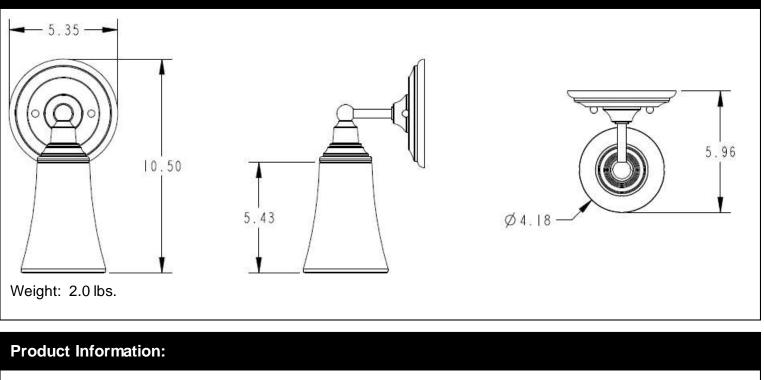

## ROTHBURY® Technical Specification YB8261 1-Globe Light Fixture

## **Dimensions:**

| Stock Numbers:     | YB8261CH – CHROME<br>YB8261BN – BRUSHED NICKEL<br>YB8261ORB – OIL RUBBED BRONZE |
|--------------------|---------------------------------------------------------------------------------|
| Globe Service Kit: | : YB8269                                                                        |
| Materials:         | Zinc, glass                                                                     |
| Voltage:           | 120v                                                                            |
| Bulb:              | 100w max (not included); medium base                                            |
| UL Listed:         | Yes – for dry locations                                                         |
| Important Notes:   | Turn off power during installation. Do not connect or disconnect under load.    |
| Cleaning Notes:    | Clean only with a soft damp cloth. Do not use commercial or abrasive cleaners.  |