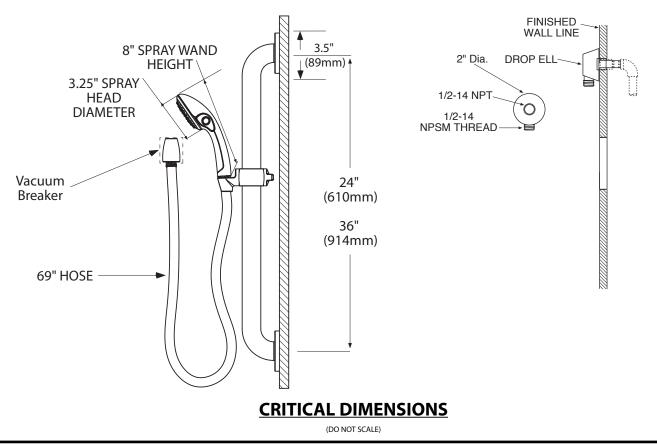

### DESCRIPTION

- Metal and brass construction with Chrome plated finish, also in Classic Brushed Nickel (CBN) finish
- Single function handheld shower with non-positive shut off
- Contains: hand-held shower, stainless steel, 1 1/2" dia. slide bar grab bar, drop ell, vacuum breaker, 69" metal hose and mounting hardware
- Easy cleaning rubber nozzles

#### FLOW

- 1.1 gpm (4.2 L/min) minimum at 45 psi
- 1.5 gpm (5.7 L/min) maximum at 80 psi

#### **STANDARDS**

- Third party certified to Watersense<sup>®</sup>, ASME A112.18.1/ CSA B-125.1, ASSE 1014 and all applicable requirements referrenced therin
- Includes ADA compliant grab bar