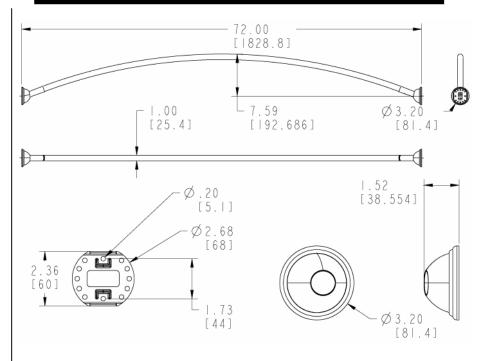

#### **Dimensions:**

#### **Materials:**

Curved Shower Rod is made of .028 (22 gauge) seamless type 304 stainless steel. Decorative Covers are stamped from .020 type 304 stainless steel. Pivoting Mounting Post is made from powder-coated zinc. The screw in the pivoting post assembly is made from stainless steel. Rod connector is made from Polyethylene. Decorative Cover Insert Rings are made from POM.