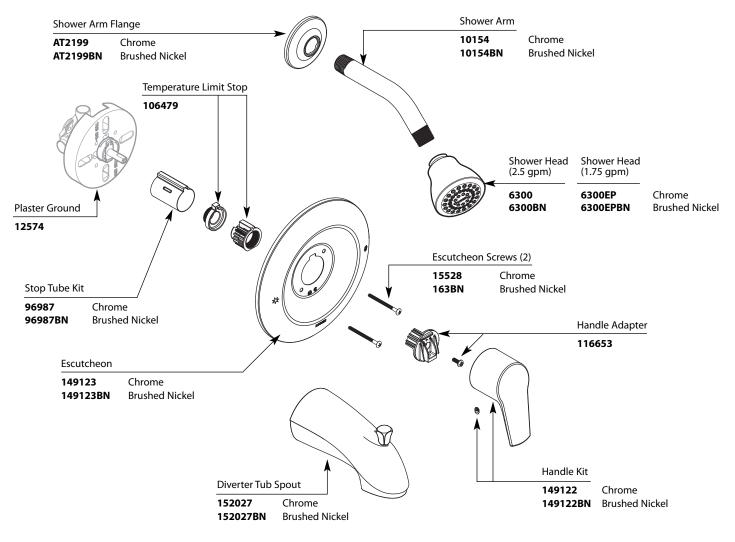

## Illustrated Parts

Buy it for looks. Buy it for life.®

■ Order by Part Number ■ Trim can be used with 62300 series or 2500 series valve

| METHOD™ Posi-Temp®<br>Single-Handle Tub/Shower Valve |                                           |                                                                                       |                                                                                                                 |                                                                                       |                                                                                                                 |                                     |                                                 |  |
|------------------------------------------------------|-------------------------------------------|---------------------------------------------------------------------------------------|-----------------------------------------------------------------------------------------------------------------|---------------------------------------------------------------------------------------|-----------------------------------------------------------------------------------------------------------------|-------------------------------------|-------------------------------------------------|--|
| Valve Trim                                           |                                           | .  Sh                                                                                 | Shower Only*                                                                                                    |                                                                                       | Tub/Shower*                                                                                                     |                                     | _   Tub/Shower                                  |  |
| MODEL<br>T2801<br>T2801BN<br>T62801                  | Chrome<br>Brushed Nickel<br>Chrome (Bulk) | MODEL<br>T2802<br>T2802BN<br>T62802<br>T2802EPBN<br>T62802EP<br>T2802NHBN<br>T62802NH | Chrome<br>Brushed Nickel<br>Chrome (Bulk)<br>Brushed Nickel<br>Chrome (Bulk)<br>Brushed Nickel<br>Chrome (Bulk) | MODEL<br>T2803<br>T2803BN<br>T62803<br>T2803EPBN<br>T62803EP<br>T2803NHBN<br>T62803NH | Chrome<br>Brushed Nickel<br>Chrome (Bulk)<br>Brushed Nickel<br>Chrome (Bulk)<br>Brushed Nickel<br>Chrome (Bulk) | MODEL<br>T2808<br>T2808BN<br>T62808 | Showerhead)  Chrome Brushed Nicke Chrome (Bulk) |  |