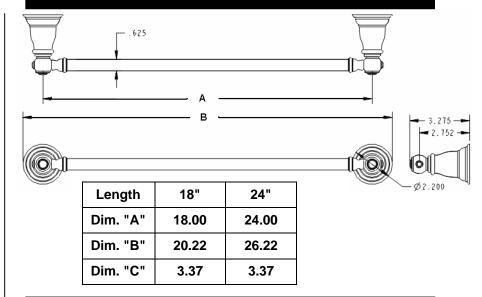

# **Kingsley Technical Specification**

18" & 24" Towel Bar

YB5418 & YB5424

## **Stock Numbers:**

- q YB5418CH 18" Towel Bar Chrome Finish
- q YB5424CH 24" Towel Bar Chrome Finish
- q YB5418WR 18" Towel Bar Wrought Iron Finish
- q YB5424WR 24" Towel Bar Wrought Iron Finish
- q YB5418BN 18" Towel Bar Brushed Nickel Finish
- q YB5424BN 24" Towel Bar Brushed Nickel Finish
- q YB5418AN 18" Towel Bar Antique Nickel Finish
- q YB5424AN 24" Towel Bar Antique Nickel Finish
- q **YB5418ORB 18" Towel Bar** Oil Rubbed Bronze Finish
- q YB5424ORB 24" Towel Bar Oil Rubbed Bronze Finish

## Materials:

**Towel Bar** posts are constructed of zinc. Bar is aluminum.



#### **Dimensions:**



#### **Installation Instructions:**

Directions below are for installation into drywall. If installing product into a stud, use the wood screws only.

- 1. Remove mounting posts from the product assemblies by loosening each setscrew.
- 2. Position the mounting template on the wall in the desired location
- 3. Using a level, align the template and tape it to the wall.
- 4. Drill two 5/16" holes at each mounting post location that corresponds to your product.
- 5. We recommend using the horizontal holes for drywall installation.
- 6. Remove the template from the wall.
- 7. Fold ends of the plastic toggle anchor together and insert into each hole in the wall.
- 8. Lightly tap anchors until flush with the wall.
- 9. One at a time, insert plastic pin into each anchor and lightly tap to activa