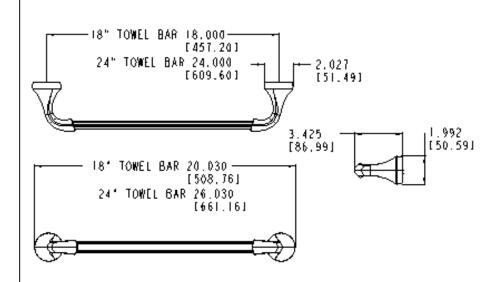

# Eva<sup>™</sup> Technical Specification

Dimensions:

# 18" & 24" Towel Bar

# YB2818 & YB2824

## **Stock Numbers:**

- q **YB2818BN 18" Towel Bar** Brushed Nickel Finish
- q YB2824BN 24" Towel Bar Brushed Nickel Finish
- q YB2818CH 18" Towel Bar Chrome Finish
- q **YB2824CH 24" Towel Bar** Chrome Finish
- q **YB2818ORB 18" Towel Bar** Oil Rubbed Bronze Finish
- q YB2824ORB 24" Towel Bar Oil Rubbed Bronze Finish

### Materials:

**Towel bar** posts are constructed of zinc. Bar is constructed of brass.



### **Installation Instructions:**

This product features the Pro+Fit Installation Mounting System. If you do not have the Pro+Fit Installation Template please use the following instructions. (Note: only one hole is required per mounting post.)

- 1. Find the appropriate center to center measurement for the product you are installing.
- 2. Mark that distance on the wall where you want to install the product.
- 3. Use a level to ensure that the pilot holes will be perfectly level.
- 4. Using ¼" drill bit, drill one pilot hole for each post 18" apart for the 18" towel bar (24" for the 24" towel bar).
- 5. Position mounting post to wall by inserting wall anchor into pilot hole and pressing firmly.
- 6. Make sure that locking tab on mounting post is facing down (6 o'clock).
- 7. Tighten wall