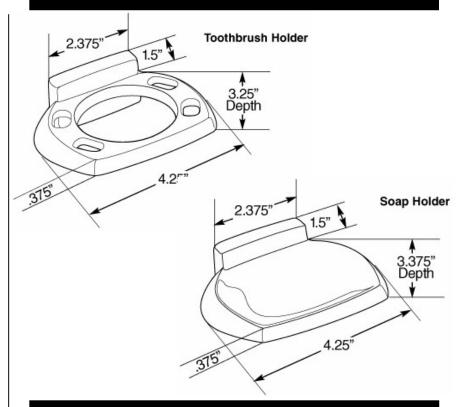

# Contemporary Technical Specification Toothbrush & Soap Holders P5340 & P5360

# **Stock Numbers:**

- q P5340 Toothbrush Holder Polished Chrome Finish Concealed Screw Mounting
- P5360 Soap Holder Polished Chrome Finish Concealed Screw Mounting

#### **Materials:**

**Toothbrush and Soap Holders** are die cast from highest quality zinc alloy (zamac). Castings are triple plated with a polished brass or a polished chrome finish.

## **Dimensions:**



#### **Installation Instructions:**

- Remove mounting bracket from back of fixture by loosening the set screw.
- 2. Position unit on wall in desired location.
- 3. Lightly mark the outline of the base of the unit.
- 4. Center mounting bracket inside the outline.
- 5. Mark hole locations. Attach bracket to wall using 1 3/8" screws (provided).
- 6. Mount base on bracket. Tighten set screw on the bottom.

Note: Wood blocking is preferable behind all wall surfaces. If wood blocking is not available, the following optional fasteners are suggested: Tile/Masonry – Plastic or Lead Anchors; Plaster/Drywall – Toggle Bolts.

## **Cleaning Instructions:**

To preserve the fine finish of this product, clean only with a soft damp cloth. Dry well. Do not use commercial or abrasive cleaners.

| Stock N