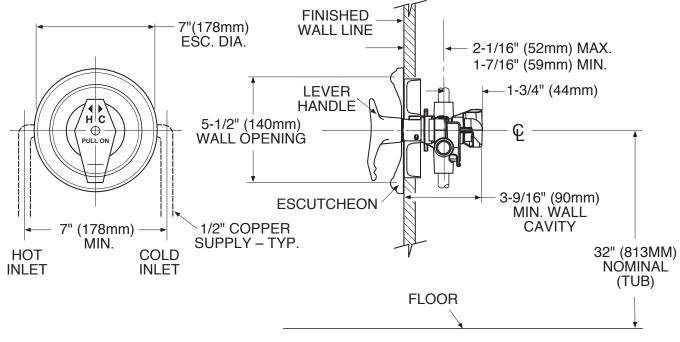

tcheon
- Pull-on/push-off operation
- Temperature operates through an 180° arc of handle travel (full cold to full hot)
- Adjustable temperature limit stop to limit the handle travel in the HOT direction
- Pressure balancing mechanism maintains selected discharge temperature to  $\pm\,2^\circ$

#### CARTRIDGE

- Combine with a Moentol valve: \*Includes the 1225 cartridge
- Nonmetallic/nonferrous and stainless steel materials
- Accommodates back to back installations

#### **STANDARDS**

- Third party certified to: ASME A112.18.1/CSA B-125.1 and all applicable requirements referenced therein including NSF61/9
- ADA 🛃 for lever handle

#### WARRANTY

· Warranted for 5 years against material or manufacturing defects



Single-Handle Moentrol Pressure Balancing Tub/Shower Valve Trim Only







### **CRITICAL DIMENSIONS**

(DO NOT SCALE)