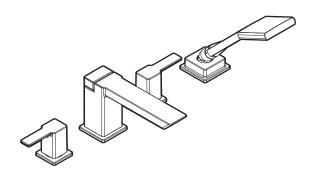

# Specifications

90°™ Two-Handle Roman Tub Faucet Trim w/Built In Diverter Valve

Models: T904 series

Valves: 9992, 9993