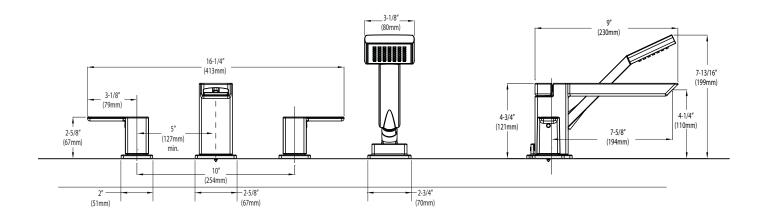

ION**

- Metal construction with chrome plated finish
- Includes hot and cold temperature indicators

#### **OPERATION**

- Lever style handles
- Rotate hot side handle counterclockwise to open (clockwise to close)
- Rotate cold side handle clockwise to open (counterclockwise to close)

#### **FLOW**

Hand shower meets 1.75 gpm max (6.65 L/min)

### **STANDARDS**

- Third party certified to CSA B-125.1, ASME A112.18.1, and all applicable requirements referenced therein
- ADA for lever handles

## **WARRANTY**

- Lifetime limited warranty against leaks, drips and finish defects to the original consumer purchaser
- 5 year warranty if used in commercial installations

# Specifications



90°™ Two-Handle Roman Tub Faucet Trim w/Built In Diverter Valve

Models: T904 series

Valves: 9992, 9993



# **CRITICAL DIMENSIONS**

(DO NOT SCALE)