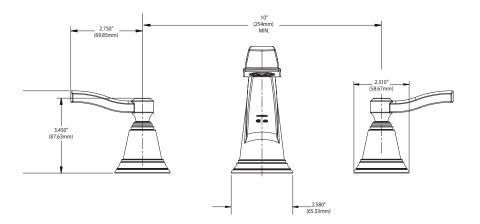

## **CRITICAL DIMENSIONS**

(DO NOT SCALE)

TO ORDER PARTS CALL: 1-800-BUY-MOEN

www.moen.com