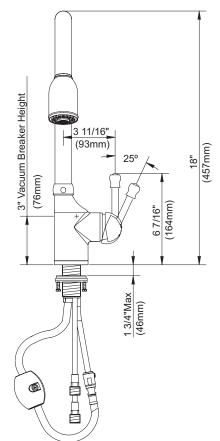

### **Description**

- Single lever handle with pull-down spout
- · Concealed deck mount