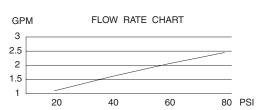

# **SPECIFICATIONS**

# SINGLE HANDLE PULL-DOWN FAUCET

### **Description**

- Single lever handle with pull-down spout
- · Concealed deck mount

#### Flow & Valving

See Chart

#### **Standards**

- ASME A112.18.1
- CSA B125
- NSF 61-9
- Listed IAPMO/UPC
- Energy policy act of 1992
- ADA Accessibility Guidelines for Buildings and Facilities 4.27.4 Controls and Mechanisms &
- State of Wisconsin Statutes & Administrative Code

## Warranty

Danze faucets are covered by a manufacturer's limited "lifetime" warranty for manufacturing defects.



#### **Available Colors & Finish**

- Chrome
- Stainless Steel (SS)







Specific Features: \_\_\_\_\_ Submitted Model No.: \_\_\_\_\_