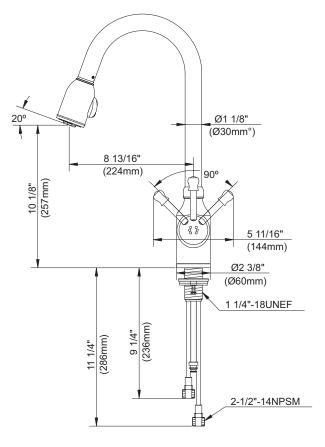

### **Description**

- Single lever handle with pull-down spout
- · Concealed deck mount