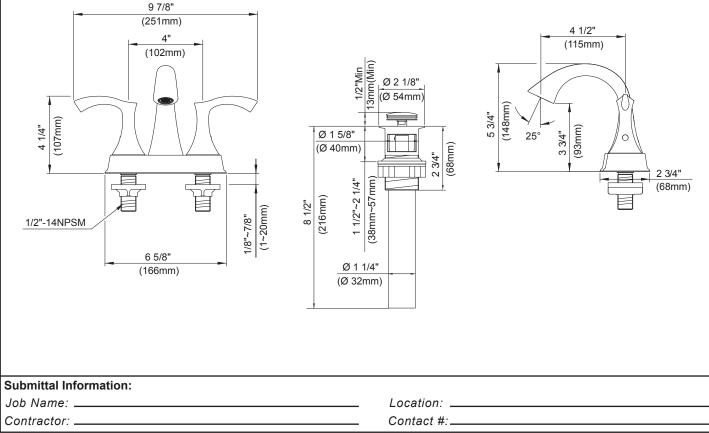

#### Description

- Ceramic disc valves
- 5 3/4 "high spout, 41/2" spout length, laminar flow
- With 50/50 touch-down drain assembly
- 3 hole mount
- 1.5gpm (5.7L/min) maximum flow rate @60 psi