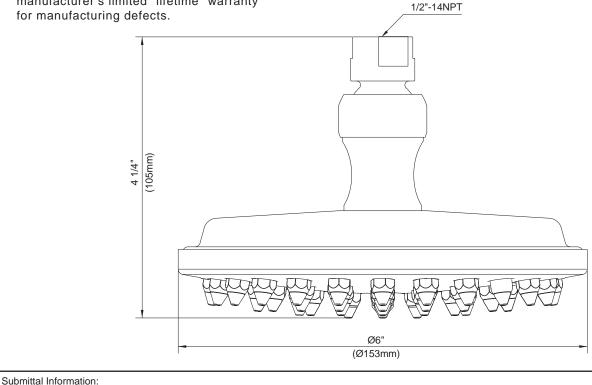

# **6" ROUND SUNFLOWER SHOWERHEAD**

#### Description

- · Brass ball joint with all brass showerhead
- · Easy clean jets
- Solid brass construction

### Warranty

Job Name: \_\_\_\_

Contractor:

Danze showerheads are covered by a manufacturer's limited "lifetime" warranty for manufacturing defects.

Location: \_

Contact #:\_