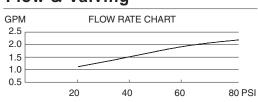

#### Flow & Valving

**MAT-100** 

#### **Flow Rate**

• Conforms to Energy Policy Act of 1992 maximum flow rate at 80psi of 2.5gpm.