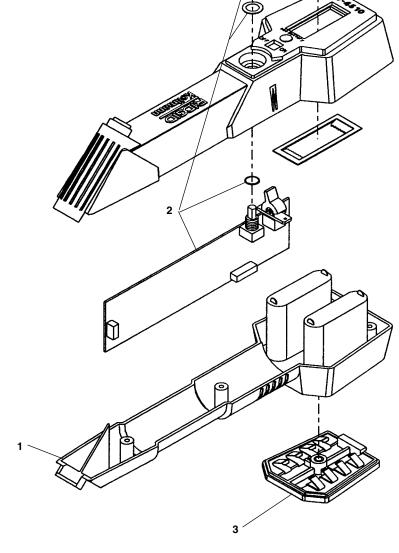

## **Pointer Receiver**

NOTE: Order parts by Catalog Number only. DO NOT order by Reference Number.

| Ref.<br>No. | Catalog<br><u>No.</u> | <u>Description</u>       |
|-------------|-----------------------|--------------------------|
| l —         | 67222                 | KD-4510 Pointer Receiver |
| 1           | 70927                 | Rear Housing             |
| 2           | 70932                 | Circuit Board            |
| 3           | 70937                 | Battery Door w/Screw     |
| 4           | 70942                 | Meter                    |
| 5           | 70947                 | Knob                     |
| 6           | 71682                 | Carrying Case            |