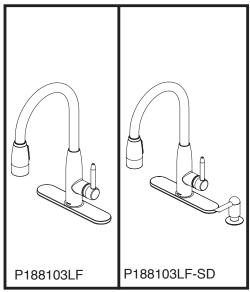

## P188103LF P188103LF-SD

#### **STANDARD SPECIFICATIONS:**

- Maximum 1.5 gpm @ 60 psi, 5.7 L/min @ 414 kPa
- Single handle, 2-function pull-down kitchen faucet
- for exposed mounting on 1, 2, 3 and 4 hole sinks • Spout rotates 360°
- Pull-down wand operates in an aerated or spray mode via a toggle diverter.
- Integral check valves in hose assembly.
- Hose travels inside mounting shank so it will not interfere with deck edges.
- 1/2"-14 NPSM threaded male inlet adapters.
- Lever handle with ceramic cartridge
- Model P188103LF-SD includes soap dispenser