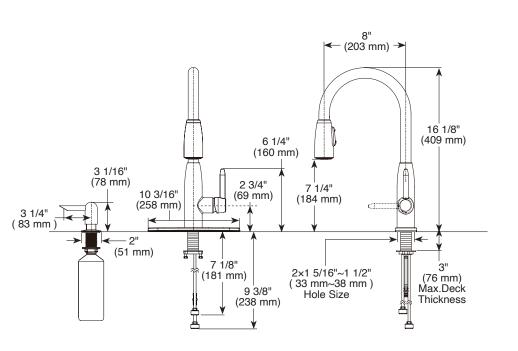

#### **STANDARD SPECIFICATIONS:**

- Maximum 1.5 gpm @ 60 psi, 5.7 L/min @ 414 kPa
- Single handle, 2-function pull-down kitchen faucet
- for exposed mounting on 1, 2, 3 and 4 hole sinks • Spout rotates 360°
- Pull-down wand operates in an aerated or spray mode via a toggle diverter.
- Integral check valves in hose assembly.
- Hose travels inside mounting shank so it will not interfere with deck edges.
- 1/2"-14 NPSM threaded male inlet adapters.
- Lever handle with ceramic cartridge
- Model P188103LF-SD includes soap dispenser