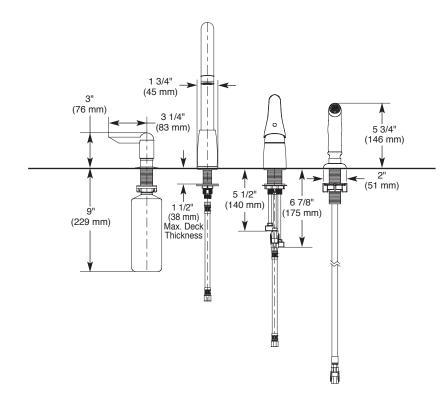

#### STANDARD SPECIFICATIONS

- Single handle, 4 hole sinks.
- 12 5/8" (320 mm) high, 9 1/8" (232 mm) long spout, swings 360°.
- Model with spray attachment.
- 1/2"-14 NPSM threaded male inlet adapters.
- · Lever handle with rotating stainless steel ball valve and replaceable non-metallic seats.