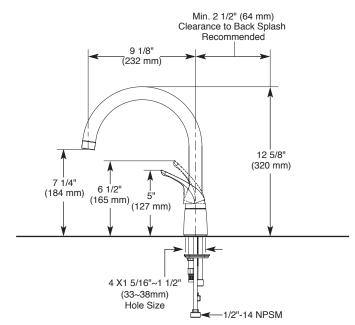

#### STANDARD SPECIFICATIONS

- Single handle, 4 hole sinks.
- 12 5/8" (320 mm) high, 9 1/8" (232 mm) long spout, swings 360°.
- Model with spray attachment.
- 1/2"-14 NPSM threaded male inlet adapters.
- · Lever handle with rotating stainless steel ball valve and replaceable non-metallic seats.