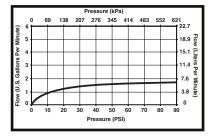

#### STANDARD SPECIFICATIONS

- Single handle, 4 hole sinks.
- 12 5/8" (320 mm) high, 9 1/8" (232 mm) long spout, swings 360°.
- Model with spray attachment.
- 1/2"-14 NPSM threaded male inlet adapters.
- · Lever handle with rotating stainless steel ball valve and replaceable non-metallic seats.