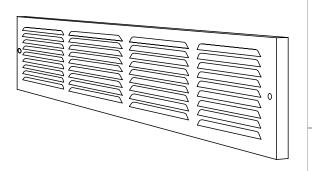

## **Residential Submittal**

Baseboard Return Air Grille

MODEL: 1150 Series

### **Standard Features:**

- 1/2" spacing dual angular louvers
- Stamped from cold roll steel
- Margin edges are 7/8" projection for baseboard installation
- Install with louvers in up or down position for best duct concealment
- Mounting holes with color matching 2" baseboard Philips screws
- Soft White