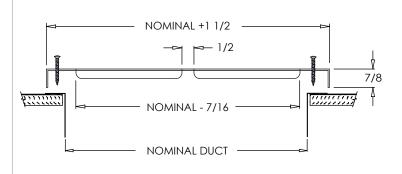

## **Residential Submittal**

Baseboard Return Air Grille

MODEL: 1150 Series



# NOMINAL +1 1/4 7/8 7/8 NOMINAL - 7/16 -> 7/8

1150/1175

NOMINAL DUCT

### **Standard Features:**

- 1/2" spacing dual angular louvers
- Stamped from cold roll steel
- Margin edges are 7/8" projection for baseboard installation
- Install with louvers in up or down position for best duct concealment
- Mounting holes with color matching 2" baseboard Philips screws
- Soft White

### **Options:**

Heavy Duty construction (1175)

# **Finishes:** STANDARD COLORS

Soft White
Driftwood Tan



BronzeStorm GrayCement Gray

Aluminum Paint
Coffee Tan

Warm White☐ Glossy White



1150/1175

### **Additional Information:**

Submittal Notes

| Project / Location: |
|---------------------|
| Engineer:           |
| Architect:          |
| Contractor:         |