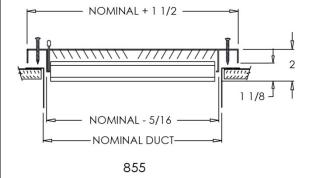

#### **Standard Features:**

- Steel construction
- Fan shaped 1/2" spaced louvers
- Steel multi-shutter damper
- Margin edges are 7/8" projection for baseboard installation
- Mounting holes with color matching 2" baseboard Philips screws
- · All component parts, rivets, linkage, and handle enclosed in valve to assure troublefree operation
- Soft white