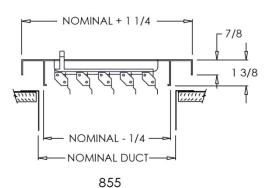

#### **Standard Features:**

- Steel construction
- Fan shaped 1/2" spaced louvers
- Steel multi-shutter damper
- Margin edges are 7/8" projection for baseboard installation
- Mounting holes with color matching 2" baseboard Philips screws
- · All component parts, rivets, linkage, and handle enclosed in valve to assure troublefree operation
- Soft white