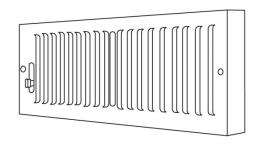

# **Residential Submittal Sheet**

855 Series Stamped Baseboard Register

Model: 855

**Description:** Stamped Baseboard Register

#### **Standard Features:**

- Steel construction
- Fan shaped 1/2" spaced louvers
- Steel multi-shutter damper
- Margin edges are 7/8" projection for baseboard installation
- Mounting holes with color matching 2" baseboard Philips screws
- · All component parts, rivets, linkage, and handle enclosed in valve to assure troublefree operation
- Soft white