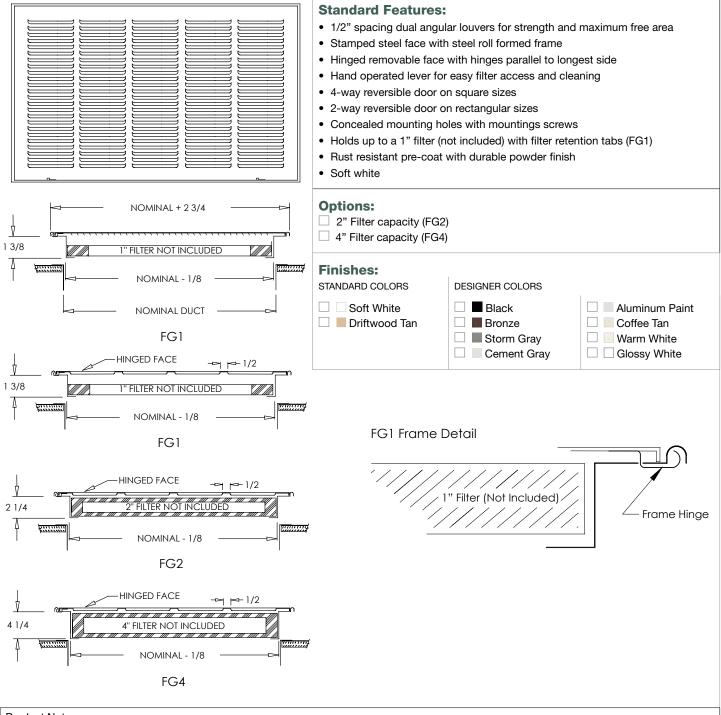

## **Residential Submittal**

Stamped Face Filter Grille

MODEL: FG Series

## Product Notes:

Filter grilles are manufactured 3/16" undersized nominal duct (outside dimension) for ease of installation. Air filter should be ¼" to ½" undersize. Verify with air filter manufacturer for air specification to ensure a proper fit. Shoemaker filter grilles allow for installation of larger thickness filters (we offer 2" and 4" filter depths on specific models) which can reduce pressure drop on the overall system, improving air flow through the heat exchanger and allowing more time between filter changes. Contact customer service for more information.