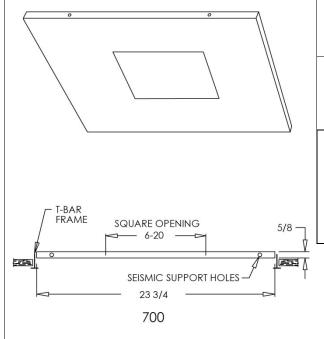

## **Commercial Submittal Sheet**

700 Series T-Bar Panel Only

Model: 700

**Description:** T-Bar Panel Only

## **Standard Features:**

- 2 x 2 galvaneal steel panel with seismic support holes
- Square hole sizes: 6" through 20"
- Soft White