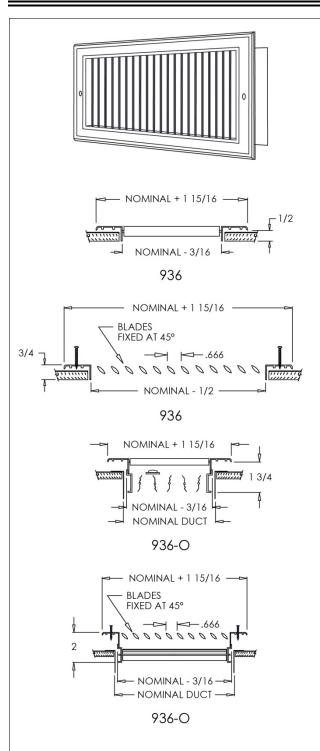

# **Commercial Submittal Sheet**

936 Series Steel Blade Grille with 45° Fixed Blades

**Model:** 936

**Description:** Steel Blade Grille with 45° Fixed Blades

(blades parallel to shortest dimension)

#### Standard Features:

- Surface mount fixed blade grille with steel blades at 45°
- Blades are parallel to shortest dimension
- Blades spaced at 2/3"
- Countersunk mounting holes for flush appearance with color matching Phillips posidrive screws
- Available in even sizes up to 30"x30"
- Rust resistant pre-coat with durable powder finish
- Soft White

| Option | S: |
|--------|----|
|--------|----|

- ☐ Recessed screwdriver operated Opposed Blade Damper (936-0)
- ☐ 2" ADC compliant round collar with bead for ease of installation (square sizes only)
- ☐ T-20 Tamper Proof Screws