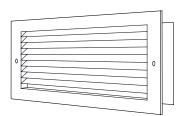

## **Commercial Submittal**

Steel Blade Grille with 45° Fixed Blades (blades parallel to longest dimension) MODEL: 935

935 Square (Stamped Steel One Piece Frame)

935 Rectangle (Stamped Steel One Piece Frame)

### **Standard Features:**

- Surface mount fixed blade grille with steel blades at 45°
- Blades are parallel to longest dimension
- Blades are spaced at 2/3"
- · Countersunk mounting holes with color matching Phillips Posidriv screws
- Available in even sizes up to 36"x24"
- · On oversize grilles, a mullion will be added for support
- · Frame dependent on product size, refer to chart below
- Rust resistant