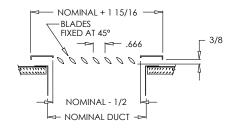

# **Commercial Submittal**

Steel Blade Grille with 45° Fixed Blades (blades parallel to longest dimension)

MODEL: 935

935 (Extruded Aluminum Frame)

935 (Extruded Aluminum Frame)

935 (Extruded Aluminum Frame)

### **Standard Features:**

- Surface mount fixed blade grille with steel blades at 45°
- Blades are parallel to longest dimension
- Blades are spaced at 2/3"
- · Countersunk mounting holes with color matching Phillips Posidriv screws
- Available in even sizes up to 36"x24"
- · On oversize grilles, a mullion will be added for support
- · Frame dependent on product size, refer to chart below
- Rust resistant