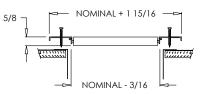

# **Commercial Submittal**

Steel Blade Grille with 45° Fixed Blades (blades parallel to longest dimension)

MODEL: 935

935 (Extruded Aluminum Frame)

935 (Extruded Aluminum Frame)

935 (Extruded Aluminum Frame)

935 (Stamped Steel One Piece Frame)

935 (Stamped Steel One Piece Frame)