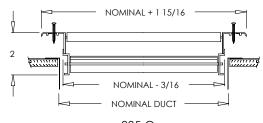

## **Commercial Submittal**

Steel Blade Grille with 45° Fixed Blades (blades parallel to longest dimension) MODEL: 935

935 Square (Stamped Steel One Piece Frame)

935 Rectangle (Stamped Steel One Piece Frame)