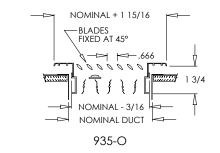

### **Options:**

- Recessed screwdriver operated Opposed Blade Damper (935-0)
- 2" ADC compliant round collar with bead for ease of installation (square sizes only)
- □ T-20 Tamper Proof Screws

## **Commercial Submittal**

Steel Blade Grille with 45° Fixed Blades (blades parallel to longest dimension) MODEL: 935

935 Square (Stamped Steel One Piece Frame)

935 Rectangle (Stamped Steel One Piece Frame)