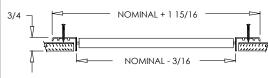

935 (Stamped Steel One Piece Frame)

935 (Stamped Steel One Piece Frame)

| Staniped Steel One Flece Flame Sizes |         |         |         |  |
|--------------------------------------|---------|---------|---------|--|
| 6 x 6                                | 10 x 6  | 12 x 12 | 14 x 14 |  |
| 8 x 4                                | 10 x 10 | 14 x 4  | 16 x 6  |  |
| 8 x 6                                | 12 x 4  | 14 x 6  | 16 x 8  |  |
| 8 x 8                                | 12 x 6  | 14 x 8  | 18 x 6  |  |
| 10 x 4                               | 12 x 8  | 14 x 10 | 18 x 8  |  |
|                                      |         |         |         |  |

Note: Sizes not shown above use an extruded aluminum surface mount frame with signature line marks.

Continued next page.