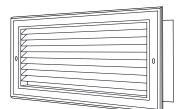

# **Commercial Submittal**

Steel Blade Grille with 45° Fixed Blades (blades parallel to longest dimension)

MODEL: 935

935 (Extruded Aluminum Frame)

935 (Extruded Aluminum Frame)

935 (Extruded Aluminum Frame)

### **Standard Features:**

- Surface mount fixed blade grille with steel blades at 45°
- Blades are parallel to longest dimension
- Blades are spaced at 2/3"
- · Countersunk mounting holes with color matching Phillips Posidriv screws
- Available in even sizes up to 36"x24"
- · On oversize grilles, a mullion will be added for support
- · Frame dependent on product size, refer to chart below
- Rust resistant