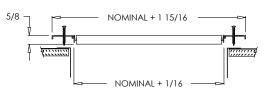

## **Commercial Submittal**

Steel Blade Grille with 45° Fixed Blades (blades parallel to longest dimension) MODEL: 935

935 Square (Stamped Steel One Piece Frame)

935 Rectangle (Stamped Steel One Piece Frame)