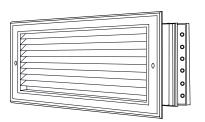

# **Commercial Submittal**

Steel Blade Grille with 45° Fixed Blades (blades parallel to longest dimension)

MODEL: 935

935 (Extruded Aluminum Frame)

935 (Extruded Aluminum Frame)

935 (Extruded Aluminum Frame)

### **Standard Features:**

- Surface mount fixed blade grille with steel blades at 45°
- Blades are parallel to longest dimension
- Blades are spaced at 2/3"
- · Countersunk mounting holes with color matching Phillips Posidriv screws
- Available in even sizes up to 36"x24"
- · On oversize grilles, a mullion will be added for support
- · Frame dependent on product size, refer to chart below
- Rust resistant