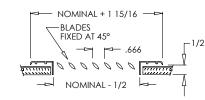

935 (Stamped Steel One Piece Frame)

935 (Stamped Steel One Piece Frame)

| Staniped Steel One Flece Flame Sizes |         |         |         |  |
|--------------------------------------|---------|---------|---------|--|
| 6 x 6                                | 10 x 6  | 12 x 12 | 14 x 14 |  |
| 8 x 4                                | 10 x 10 | 14 x 4  | 16 x 6  |  |
| 8 x 6                                | 12 x 4  | 14 x 6  | 16 x 8  |  |
| 8 x 8                                | 12 x 6  | 14 x 8  | 18 x 6  |  |
| 10 x 4                               | 12 x 8  | 14 x 10 | 18 x 8  |  |
|                                      |         |         |         |  |

Note: Sizes not shown above use an extruded aluminum surface mount frame with signature line marks.

Continued next page.