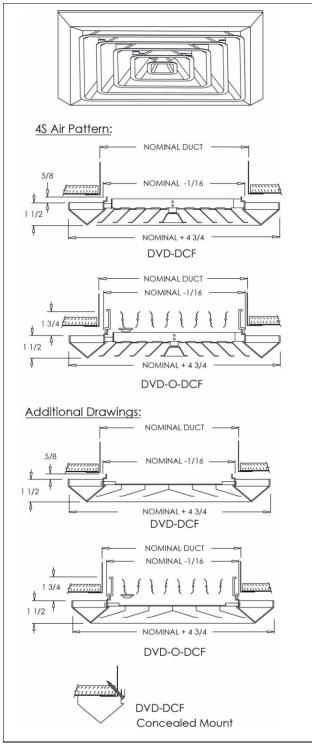

#### Air Pattern 4S, Sizes 6x6 through 16x16:

- Extruded aluminum surface mount frame with signature line marks
- 4-way removable steel molded core diffuser
- Available in square sizes only

#### All Other Air Patterns and Sizes:

- Steel formed frame
- Individual formed blades welded together to make core diffuser pattern
- Available in square or rectangular sizes